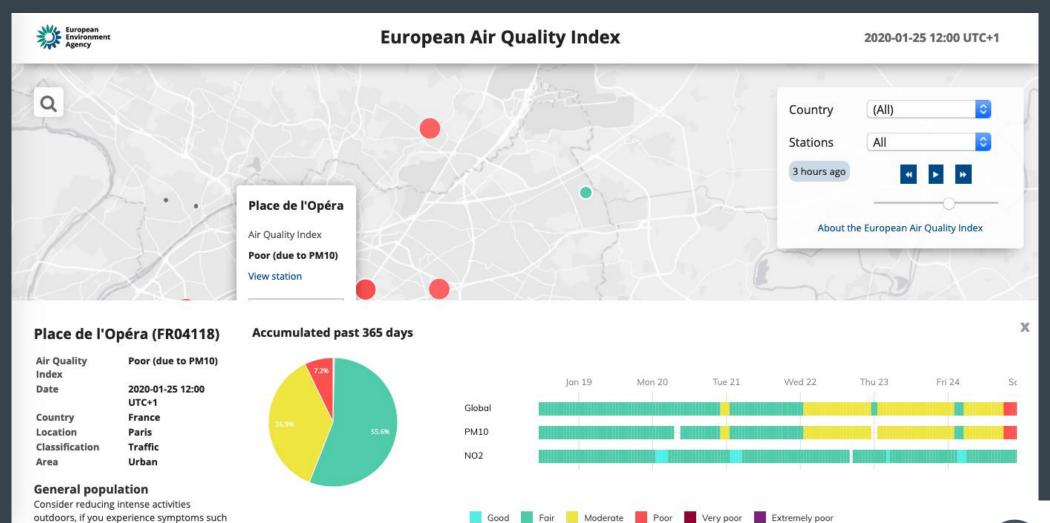

### EEA Air Quality Index

## EEA Air Quality Index

Country fact sheet France Organization website

as sore eyes, a cough or sore throat.