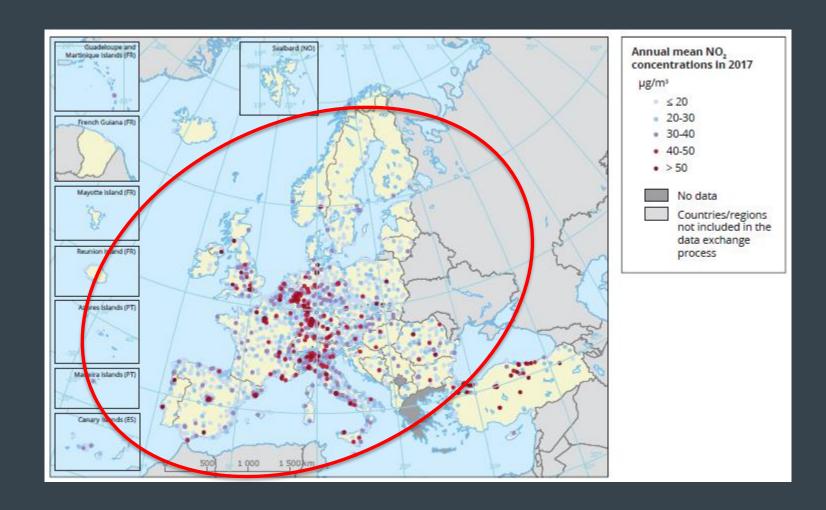

, so that the exceedance period can be kept as short as possible."





### Air quality monitoring

- Assessment regime: fixed monitoring stations, modelling, indicative measurements and objective estimation
- <u>Minimum number of stations:</u> based on pollution levels and size of population exposed (Annex V)
- Location of monitoring stations: areas where the highest concentrations occur (Annex III)







documents.clientearth.org/download/6758







### EEA Air Quality Index



## EEA Air Quality Index



Country fact sheet France Organization website



as sore eyes, a cough or sore throat.

### Air quality in Europe — 2019 report









# Concentrations of PM<sub>10</sub> in 2017







# Concentrations of PM<sub>2.5</sub> in 2017







# Concentrations of NO<sub>2</sub> in 2017







# Health impacts in Europe

| Table 10.1      | Premature deaths a<br>the EU-28, 2016