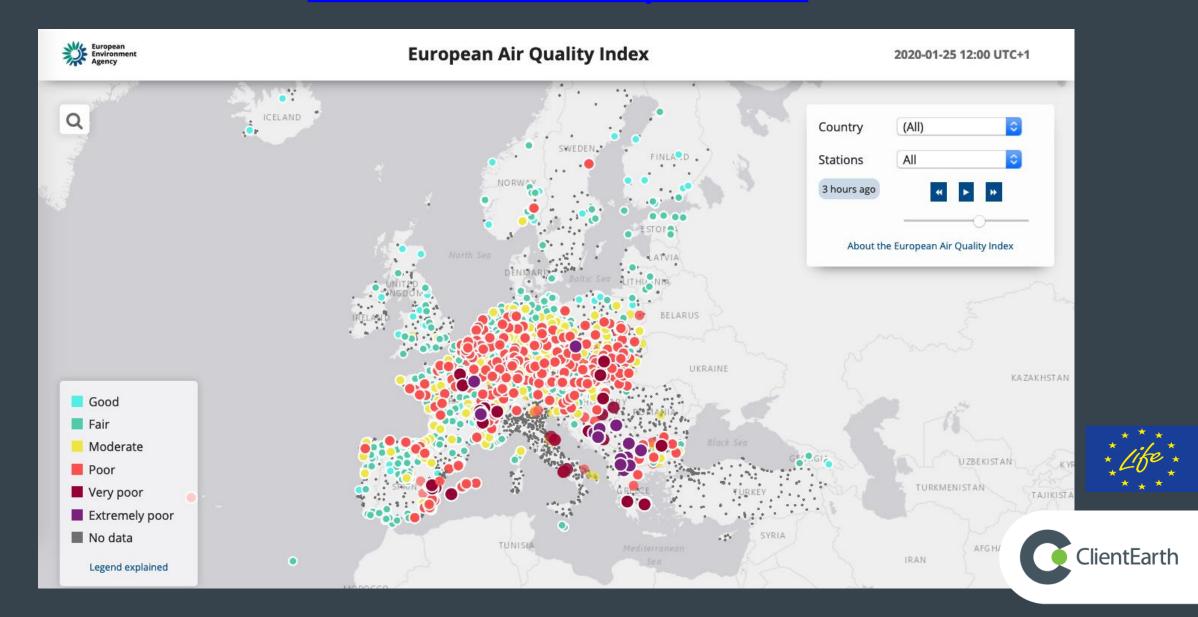

annual mean |  |  |
| NO <sub>2</sub>   | 40 μg/m³ annual mean | 40 μg/m³ annual mean |  |  |





### Air quality plans (art. 23)

OBLIGATION OF RESULT: "In the event of exceedances of those limit values for which the attainment deadline is already expired, the air quality plans shall set out appropriate measures, so that the exceedance period can be kept as short as possible."





### Air quality monitoring

- Assessment regime: fixed monitoring stations, modelling, indicative measurements and objective estimation
- <u>Minimum number of stations:</u> based on pollution levels and size of population exposed (Annex V)
- Location of monitoring stations: areas where the highest concentrations occur (Annex III)







documents.clientearth.org/download/6758







### EEA Air Quality Index



## EEA Air Quality Index



Country fact sheet France Organization website



as sore eyes, a cough or sore throat.

### Air quality in Europe — 2019 report









# Concentrations of PM<sub>10</sub> in 2017







# Concentrations of PM<sub>2.5</sub> in 2017







# Concentrations of NO<sub>2</sub> in 2017







# Health impacts in Europe

| Table 10.1      | Premature deaths a<br>the EU-28, 2016