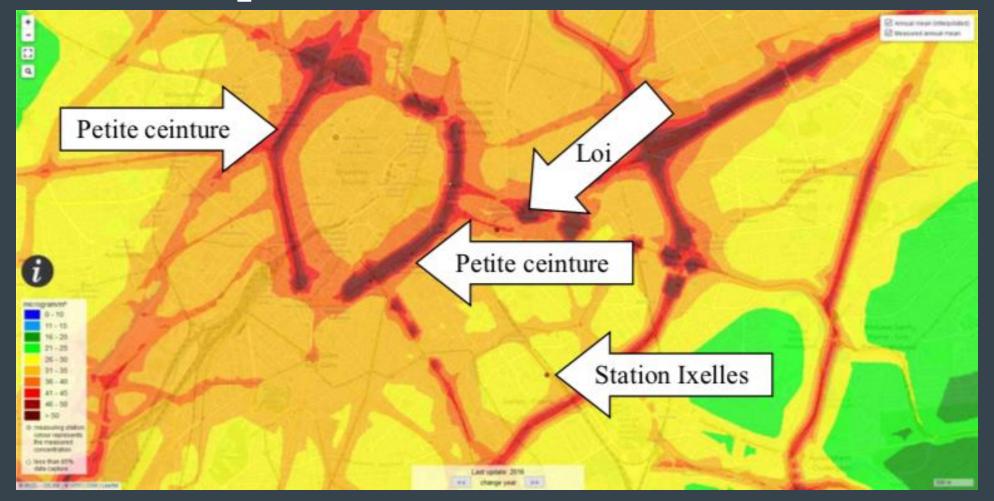

urts

### The Janecek case

- Breaches of PM<sub>10</sub> limit value in Munich
- Dieter Janecek demanded a shortterm action plan under Directive 1996/62/EC









# Legend µg per m 20

### ClientEarth v United Kingdom

- Breaches of NO<sub>2</sub> limit value in 40 out of 43 zones on 1 January 2010
- 16 air quality plans would not achieve compliance until <u>after</u> 2015
- London projected to exceed limit values in 2028 (ie 18 years after deadline)
- ClientEarth demanded new plans which would achieve compliance ASAP and, at the latest, by 2015



### The High Court, 2011

- Government in breach of Directive
   BUT
- Serious political and economic questions
- Enforcement is a task for the European Commission, not national judges











## NO<sub>2</sub> concentrations in Brussels





Source: IRCEL-CELINE







### POLAND

Some of the worst air quality in the world

Some of the most ineffective air quality programs

Updated every 3 years without satisfying effects





# Challenging Air Quality Plans in Poland

- AQPs in Poland are local laws, not decisions no easy route to challenge them
- An individual, concrete and actual legal interest must be demonstrated
- A violation of the legal interest must be demonstrated





### In June 2017, A Polish Citizen and ClientEarth challenged the AQP for Silesia

- Allegations:
  - Lack of adequate measures
  - Improper transposition of art. 23 of the Clean Air Directive ("shortest possible time")
  - Vague duties and obligations of public authorities
- As concerns the legal interest:
  - The individual stated that they: