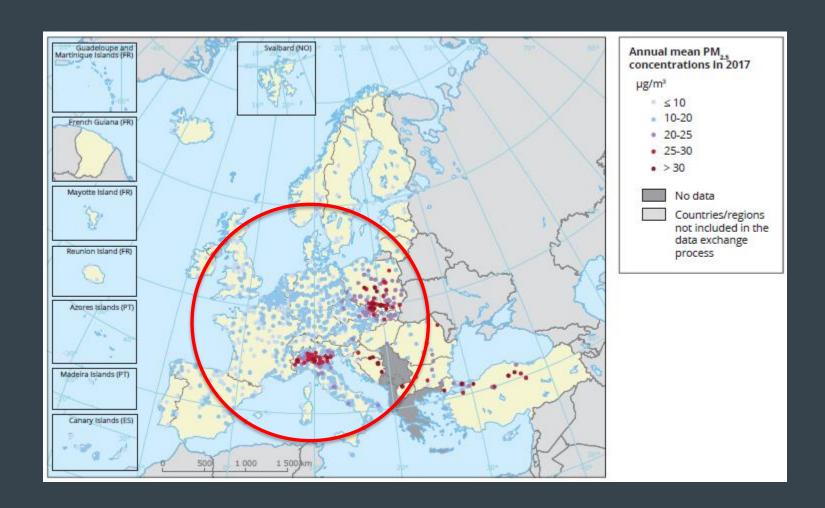

r quality plans shall set out appropriate measures, so that the exceedance period can be kept as short as possible."





### Air quality monitoring

- Assessment regime: fixed monitoring stations, modelling, indicative measurements and objective estimation
- <u>Minimum number of stations:</u> based on pollution levels and size of population exposed (Annex V)
- Location of monitoring stations: areas where the highest concentrations occur (Annex III)







documents.clientearth.org/download/6758







### EEA Air Quality Index



## EEA Air Quality Index



Country fact sheet France Organization website



as sore eyes, a cough or sore throat.

### Air quality in Europe — 2019 report









# Concentrations of PM<sub>10</sub> in 2017







# Concentrations of PM<sub>2.5</sub> in 2017







# Concentrations of NO<sub>2</sub> in 2017







# Health impacts in Europe

| Table 10.1      | Premature deaths a<br>the EU-28, 2016