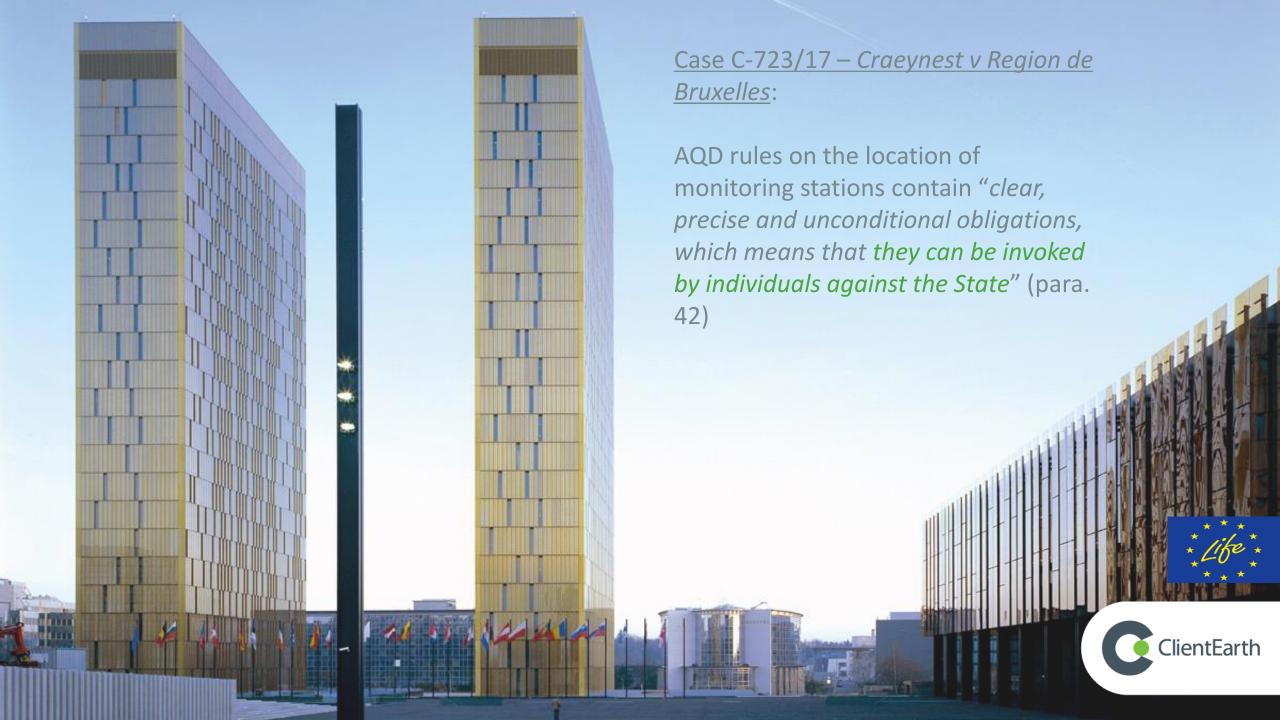

- Breaches of PM<sub>10</sub> limit value in Munich
- Dieter Janecek demanded a shortterm action plan under Directive 1996/62/EC









# Legend µg per m 20

### ClientEarth v United Kingdom

- Breaches of NO<sub>2</sub> limit value in 40 out of 43 zones on 1 January 2010
- 16 air quality plans would not achieve compliance until <u>after</u> 2015
- London projected to exceed limit values in 2028 (ie 18 years after deadline)
- ClientEarth demanded new plans which would achieve compliance ASAP and, at the latest, by 2015



### The High Court, 2011

- Government in breach of Directive
   BUT
- Serious political and economic questions
- Enforcement is a task for the European Commission, not national judges











## NO<sub>2</sub> concentrations in Brussels





Source: IRCEL-CELINE







### POLAND

Some of the worst air quality in the world

Some of the most ineffective air quality programs

Updated every 3 years without satisfying effects





# Challenging Air Quality Plans in Poland

- AQPs in Poland are local laws, not decisions no easy route to challenge them
- An individual, concrete and actual legal interest must be demonstrated
- A violation of the legal interest must be demonstrated





### In June 2017, A Polish Citizen and ClientEarth challenged the AQP for Silesia

- Allegations:
  - Lack of adequate measures
  - Improper transposition of art. 23 of the Clean Air Directive ("shortest possible time")
  - Vague duties and obligations of public authorities
- As concerns the legal interest:
  - The individual stated that they:
    - have lived in the are for