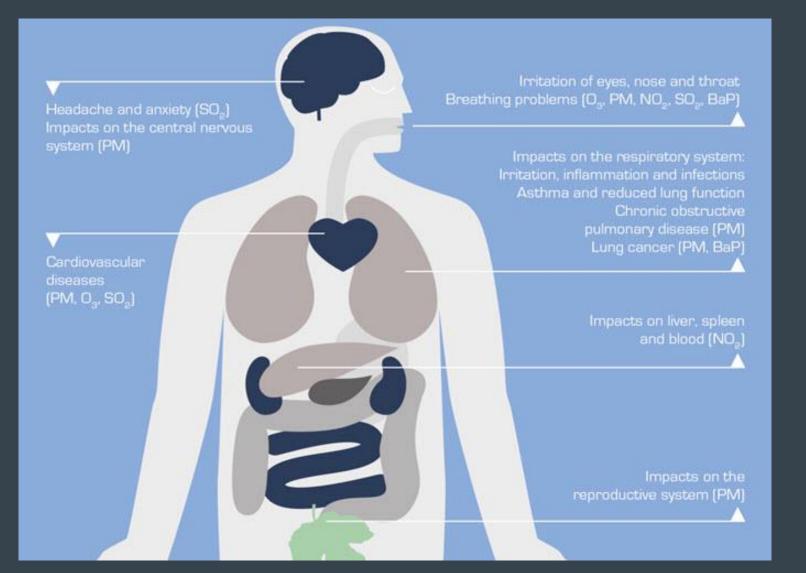

# "Air pollution is the world's largest single environmental health risk" (WHO, 2014)

### Impacts of air pollution on health