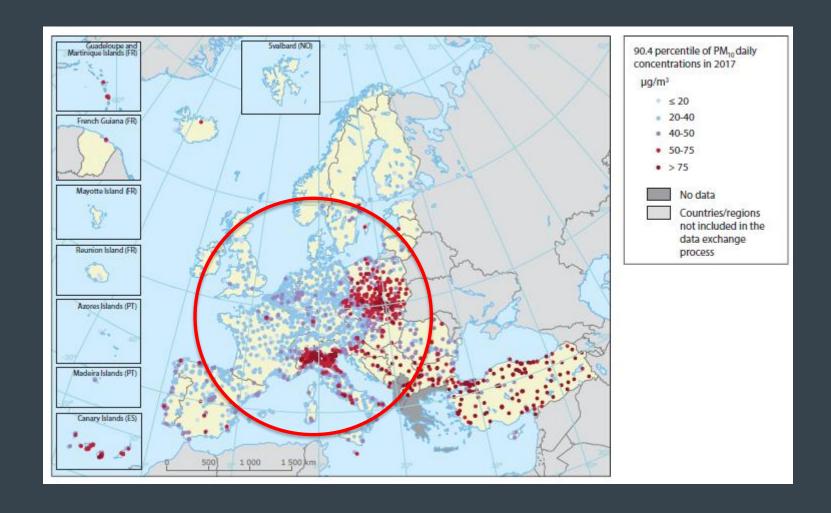

h the attainment deadline is already expired, the air quality plans shall set out appropriate measures, so that the exceedance period can be kept as short as possible."





### Air quality monitoring

- Assessment regime: fixed monitoring stations, modelling, indicative measurements and objective estimation
- <u>Minimum number of stations:</u> based on pollution levels and size of population exposed (Annex V)
- Location of monitoring stations: areas where the highest concentrations occur (Annex III)







documents.clientearth.org/download/6758







### EEA Air Quality Index



## EEA Air Quality Index



Country fact sheet France Organization website



as sore eyes, a cough or sore throat.

### Air quality in Europe — 2019 report









# Concentrations of PM<sub>10</sub> in 2017







# Concentrations of PM<sub>2.5</sub> in 2017







# Concentrations of NO<sub>2</sub> in 2017







# Health impacts in Europe

| Table 10.1      | Premature deaths a<br>the EU-28, 2016