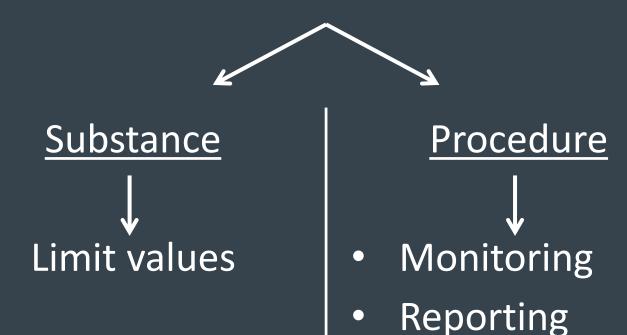

## The Air Quality Directive 2008/50/EC

Air quality plans

### Limit values (Art. 13)

OBLIGATION OF RESULT: "a level fixed on the basis of scientific knowledge, with the aim of avoiding, preventing or reducing harmful effects on human health and/or the environment as a whole, to be attained within a given period and not to be exceeded once attained."

### Air quality plans (art. 23)

OBLIGATION OF RESULT: "In the event of exceedances of those limit values for which the attainment deadline is already expired, the air quality plans shall set out appropriate measures, so that the exceedance period can be kept as short as possible."

### Air quality monitoring

- Assessment regime: fixed monitoring stations, modelling, indicative measurements and objective estimation
- <u>Minimum number of stations:</u> based on pollution levels and size of population exposed (Annex V)
- Location of monitoring stations: areas where the highest concentrations occur (Annex III)