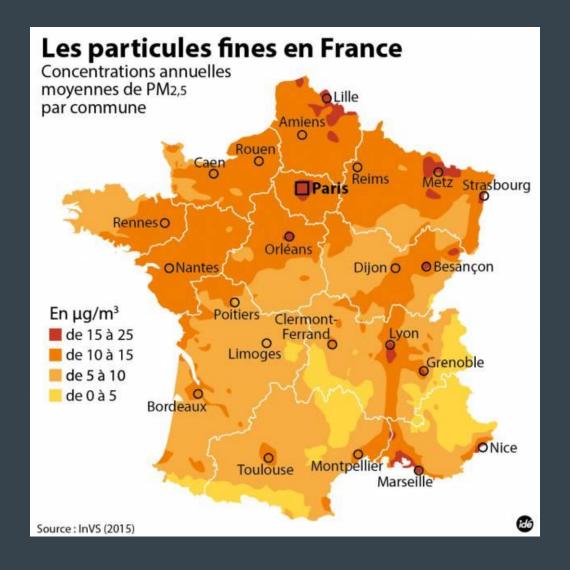

## EEA Air Quality Index

Country fact sheet France Organization website

as sore eyes, a cough or sore throat.